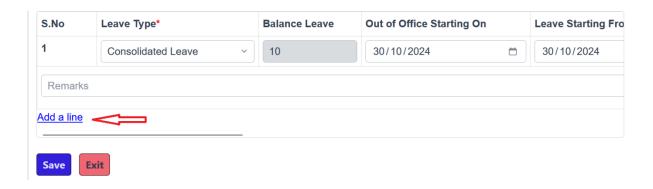

#### To apply for Leave click on Add a line link.

#### Select the leave type which you want to apply for.

#### Fill out the Out of office starting date if there is any prefix.

Fill out the leave starting from and leave ending on dates.

Fill out the Out of office ending date if there is any suffix.

To apply for half day, click on half day checkbox.

#### To apply multiple leaves use add a line option.