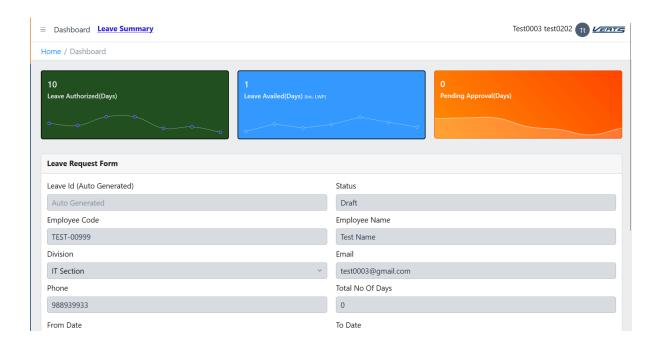

#### User Dashboard Page

# How to Check Leave Details (Total Allotment, Total Usage, Total Approved)

To check leave details, click on cards available on the home page.

To get details of total authorized leaves click on count on leave authorized card.

To get details of leaves availed and balance leaves click on count of leave availed card.

To get details of leaves which are pending for approval count on count of pending approval card.