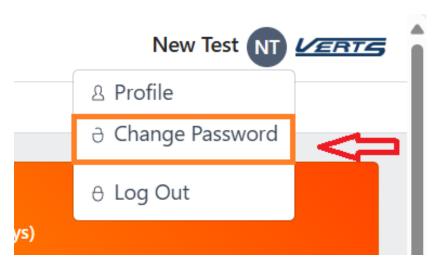

## How to Change Password

Please enter your username and password to login.

Click on Name initial tab to open the dropdown menu.

From the dropdown menu, click on Change Password Option.

The change password page will appear.