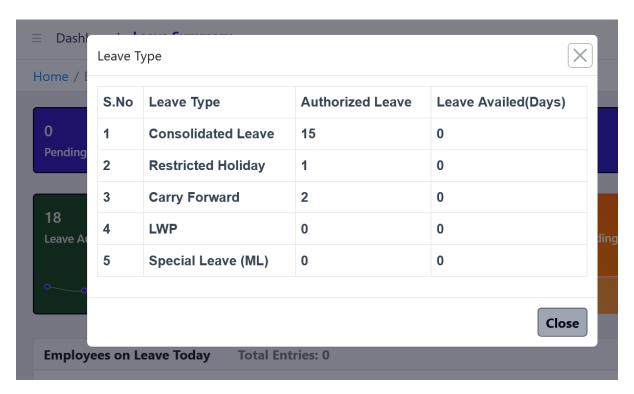

To get details of leaves availed and balance leaves click on count of leave availed card.

To get details of leaves which are pending for approval count on count of pending approval card.