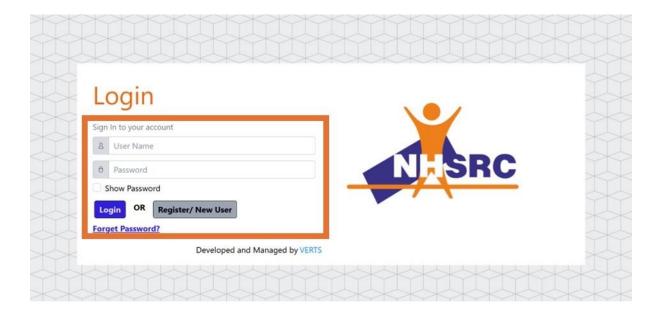

## USER MANUAL FOR LEAVE MANAGEMENT SOFTWARE

#### Contents

| How to Access Leave Application tab | 2 |
|-------------------------------------|---|
| How to Check Leave Details.         | 4 |
| How to Apply for Leave              | 7 |
| How to Change Password              |   |
| How to Reset your Password          |   |

## How to Access Leave Application

Visit our official NHSRC INDIA website.

On the home page, find the leave application tab.



#### On leave application tab page, click on leave application.



#### Please enter your username and password to login.



#### User Dashboard Page



# How to Check Leave Details (Total Allotment, Total Usage, Total Approved)

To check leave details, click on cards available on the home page.

To get details of total authorized leaves click on count on leave authorized card.

To get details of leaves availed and balance leaves click on count of leave availed card.

To get details of leaves which are pending for approval count on count of pending approval card.









## How to Apply for Leave

#### Leave Apply Form



#### To apply for Leave click on Add a line link.



#### Leave Form dialog box will appear.



#### Select the leave type which you want to apply for.



#### Fill out the Out of office starting date if there is any prefix.



Fill out the leave starting from and leave ending on dates.



F