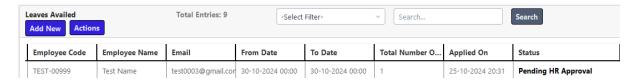

#### To save the leave click on save button.

To submit the leave, click on submit button. Leave will get submitted to HR for approval.

To check leave status, click on leaves availed tab under leaves section.

#### Under the status tab, it will display the status of leave.