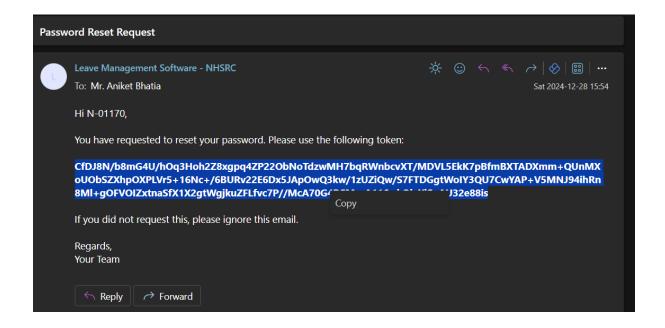

#### Enter your Registered Email-ID to get the reset token code.

Copy the Reset token code received on your mail.

Paste the token code received on your mail in the reset code field and enter your new password.

To submit, click on change password option.

You will be redirected to login page, where you can login with your new password.