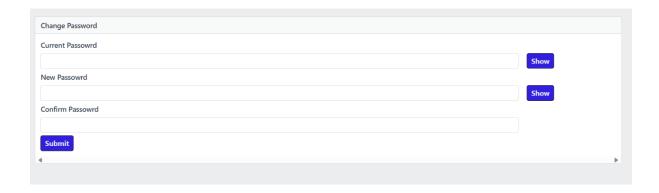

## How to Change Password

Please enter your username and password to login.

Click on Name initial tab to open the dropdown menu.

From the dropdown menu, click on Change Password Option.

The change password page will appear.

Type in your Current Password, and then New Password and Confirm Password in the respective fields.

Click on Submit Button.