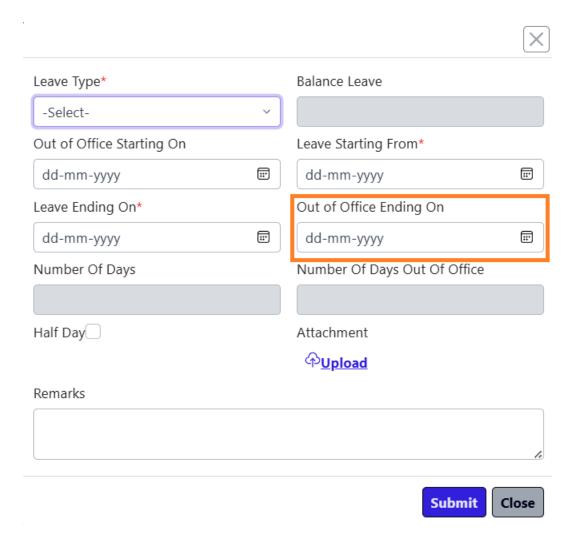

#### Fill out the Out of office starting date if there is any prefix.

Fill out the leave starting from and leave ending on dates.

Fill out the Out of office ending date if there is any suffix.

To apply for half day, click on half day checkbox.