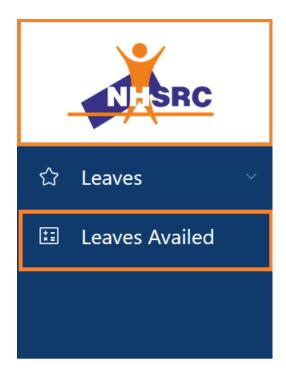

#### To save the leave click on save button.

To submit the leave, click on submit button. Leave will get submitted to HR for approval.

To check leave status, click on leaves availed tab under leaves section.