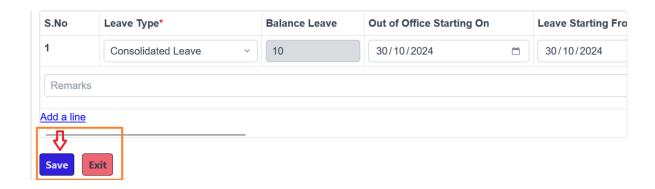

#### To save the leave click on save button.

To submit the leave, click on submit button. Leave will get submitted to HR for approval.

To check leave status, click on leaves availed tab under leaves section.