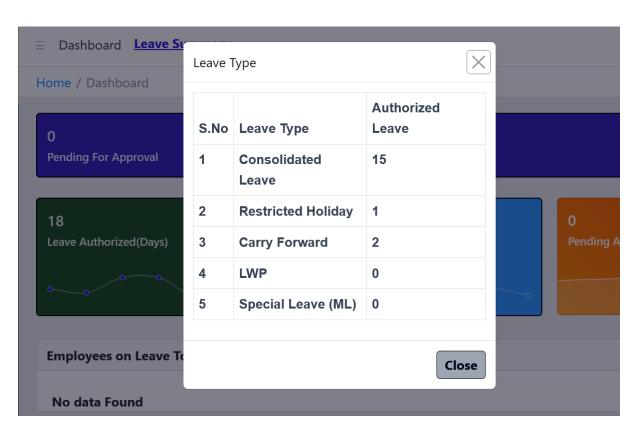

# How to Check Leave Details (Total Allotment, Total Usage, Total Approved)

To check leave details, click on cards available on the home page.

To get details of total authorized leaves click on count on leave authorized card.