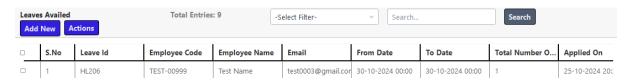

#### To save the leave click on save button.

To submit the leave, click on submit button. Leave will get submitted to HR for approval.

To check leave status, click on leaves availed tab under leaves section.

#### Under the status tab, it will display the status of leave.