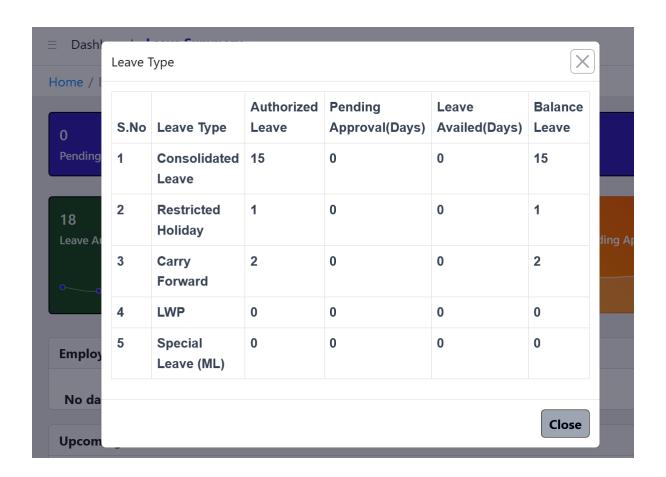

To get details of leaves availed and balance leaves click on count of leave availed card.

To get details of leaves which are pending for approval count on count of pending approval card.