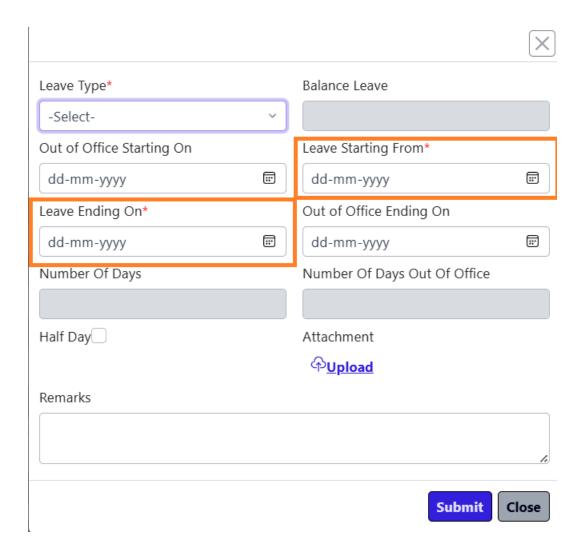

#### Fill out the Out of office starting date if there is any prefix.

Fill out the leave starting from and leave ending on dates.

Fill out the Out of office ending date if there is any suffix.

To apply for half day, click on half day checkbox.