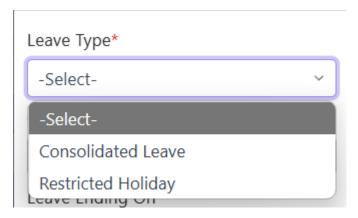

ication tab.



#### On leave application tab page, click on leave application.



#### Please enter your username and password to login.



#### User Dashboard Page



# How to Check Leave Details (Total Allotment, Total Usage, Total Approved)

To check leave details, click on cards available on the home page.

To get details of total authorized leaves click on count on leave authorized card.

To get details of leaves availed and balance leaves click on count of leave availed card.

To get details of leaves which are pending for approval count on count of pending approval card.









## How to Apply for Leave

#### Leave Apply Form



#### To apply for Leave click on Add a line link.



#### Leave Form dialog box will appear.



#### Select the leave type which you want to apply for.



#### Fill out the Out of office starting date if there is any prefix.



Fill out the leave starting from and leave ending on dates.



Fill out the Out of office ending date if there is any suffix.



To apply for half day, click on half day checkbox.

To attach any medical leave document, use upload option.



#### To apply multiple leaves use add a line option.



#### To save the leave click on save button.



To submit the leave, click on submit button. Leave will get submitted to HR for approval.



To check leave status, click on leaves availed tab under leaves section.





#### Under the status tab, it will display the status of leave.



## How to Change Password

Please enter your username and password to login.



Click on Name initial tab to open the dropdown menu.



From t