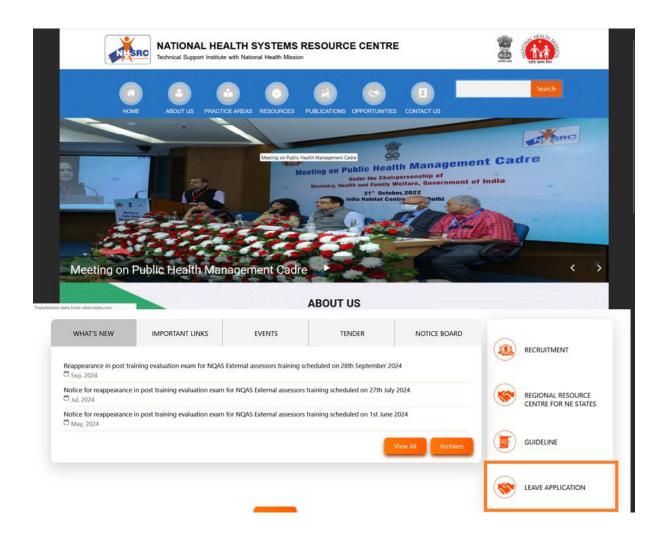

## How to Access Leave Application

Visit our official NHSRC INDIA website.

On the home page, find the leave application tab.

#### On leave application tab page, click on leave application.