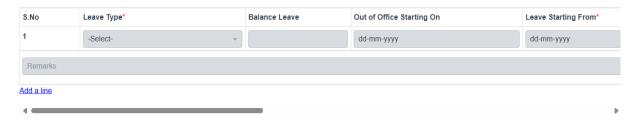

w to Reset your Password          |   |

## How to Access Leave Application

Visit our official NHSRC INDIA website.

On the home page, find the leave application tab.



#### On leave application tab page, click on leave application.



#### Please enter your username and password to login.



#### User Dashboard Page



# How to Check Leave Details (Total Allotment, Total Usage, Total Approved)

To check leave details, click on cards available on the home page.

To get details of total authorized leaves click on count on leave authorized card.

To get details of leaves availed and balance leaves click on count of leave availed card.

To get details of leaves which are pending for approval count on count of pending approval card.









## How to Apply for Leave

#### Leave Apply Form



#### To apply for Leave click on Add a line link.



#### Leave Form dialog box will appear.



#### Select the leave type which you want to apply for.



#### Fill out the Out of office starting date if there is any prefix.



Fill out the leave starting from and leave ending on dates.



Fill out the Out of office ending date if there is any suffix.



To apply for half day, click on half day checkbox.

To attach any medical leave document, use upload option.



#### To apply multiple leaves use add a line option.



#### To save the leave click on save button.



To submit the leave, click on submit button. Leave will get submitted to HR for approval.



To check leave status, click on leaves availed tab under leaves section.





#### Under the status tab, it will display the status