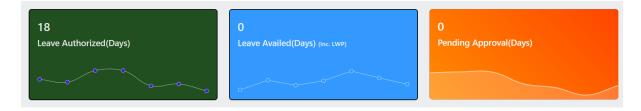

# How to Check Leave Details (Total Allotment, Total Usage, Total Approved)

To check leave details, click on cards available on the home page.

To get details of total authorized leaves click on count on leave authorized card.

To get details of leaves availed and balance leaves click on count of leave availed card.

To get details of leaves which are pending for approval count on count of pending approval card.