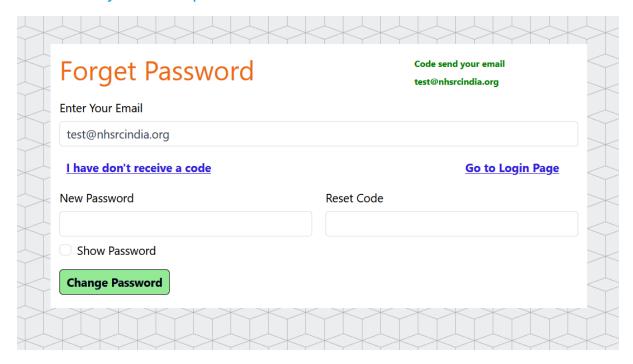

## How to Reset your Password

### Visit the LMS Login Page and click on Forget Password Option.

#### Enter your Registered Email-ID to get the reset token code.

Copy the Reset token code received on your mail.

Paste the token code received on your mail in the reset code field and enter your new password.