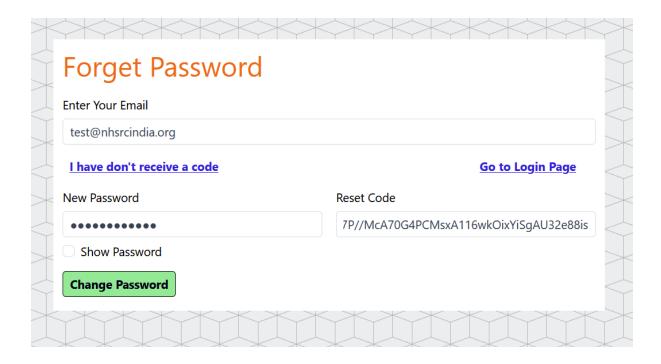

#### Enter your Registered Email-ID to get the reset token code.

Copy the Reset token code received on your mail.

Paste the token code received on your mail in the reset code field and enter your new password.

To submit, click on change password option.

You will be redirected to login page, where you can login with your new password.