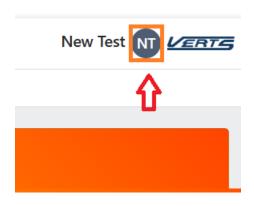

## How to Change Password

Please enter your username and password to login.

Click on Name initial tab to open the dropdown menu.

From the dropdown menu, click on Change Password Option.

The change password page will appear.