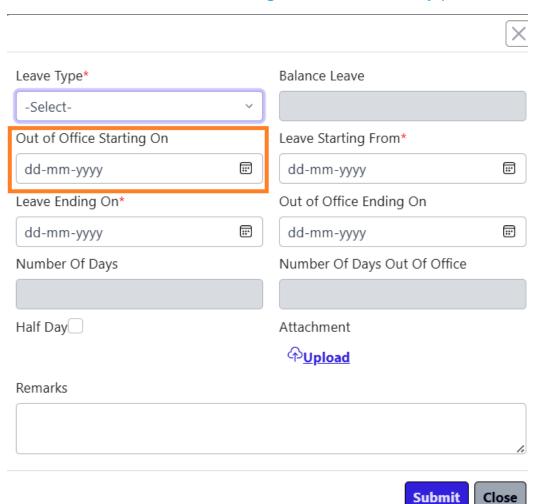

#### Fill out the Out of office starting date if there is any prefix.

Fill out the leave starting from and leave ending on dates.

Fill out the Out of office ending date if there is any suffix.

To apply for half day, click on half day checkbox.

To attach any medical leave document, use upload option.