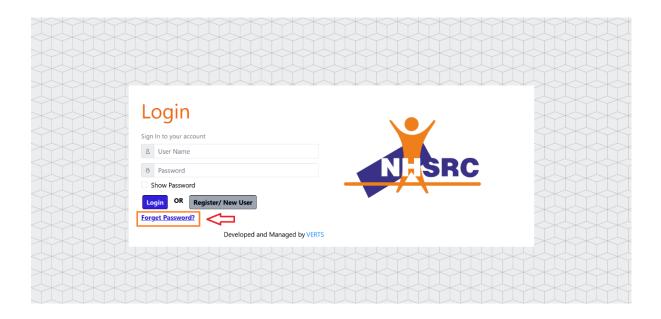

## How to Reset your Password

### Visit the LMS Login Page and click on Forget Password Option.