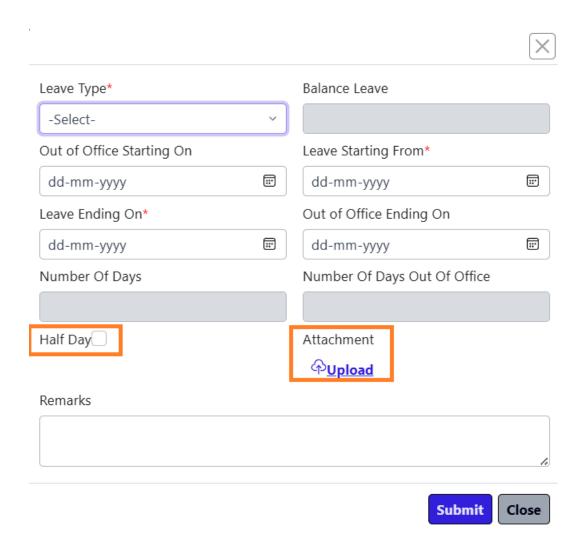

#### Fill out the Out of office starting date if there is any prefix.

Fill out the leave starting from and leave ending on dates.

Fill out the Out of office ending date if there is any suffix.

To apply for half day, click on half day checkbox.

To attach any medical leave document, use upload option.