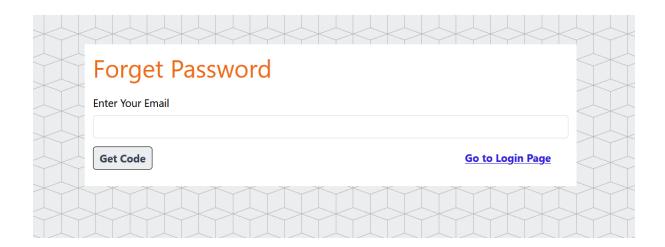

#### Enter your Registered Email-ID to get the reset token code.

Copy the Reset token code received on your mail.

Paste the token code received on your mail in the reset code field and enter your new password.