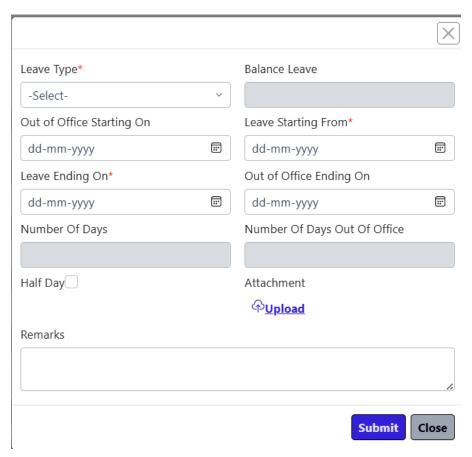

#### Leave Form dialog box will appear.

#### Select the leave type which you want to apply for.

#### Fill out the Out of office starting date if there is any prefix.

Fill out the leave starting from and leave ending on dates.

Fill out the Out of office ending date if there is any suffix.

To apply for half day, click on half day checkbox.

To attach any medical leave document, use upload option.

#### To apply multiple leaves use add a line option.

#### To save the leave click on save button.

To submit the leave, click on submit button. Leave will get submitted to HR for approval.

To check leave status, click on leaves availed tab under leaves section.