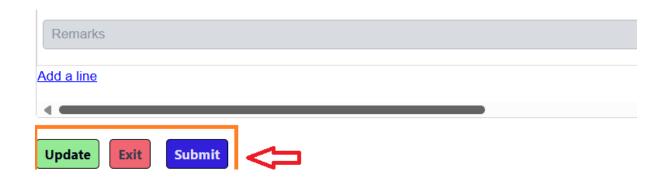

#### To save the leave click on save button.

To submit the leave, click on submit button. Leave will get submitted to HR for approval.

To check leave status, click on leaves availed tab under leaves section.