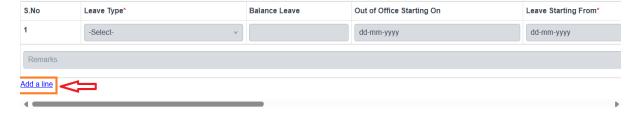

cess Leave Application

Visit our official NHSRC INDIA website.

On the home page, find the leave application tab.



#### On leave application tab page, click on leave application.



#### Please enter your username and password to login.



#### User Dashboard Page



# How to Check Leave Details (Total Allotment, Total Usage, Total Approved)

To check leave details, click on cards available on the home page.

To get details of total authorized leaves click on count on leave authorized card.

To get details of leaves availed and balance leaves click on count of leave availed card.

To get details of leaves which are pending for approval count on count of pending approval card.









## How to Apply for Leave

#### Leave Apply Form



#### To apply for Leave click on Add a line link.



#### Leave Form dialog box will appear.



#### Select the leave type which you want to apply for.



#### Fill out the Out of office starting date if there is any prefix.



Fill out the leave starting from and leave ending on dates.



Fill out the Out of office ending date if there is any suffix.



To apply for half day, click on half day checkbox.

To attach any medical leave document, use upload option.



#### To apply multiple leaves use add a line option.



#### To save the leave click on save button.



To submit the leave, click on submit button. Leave will get submitted to HR for approval.



To check leave status, click on leaves availed tab under leaves section.





#### Under the status tab, it will display the status of leave.



## How to Change Password

Please enter