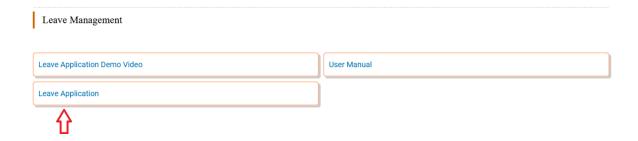

## USER MANUAL FOR LEAVE MANAGEMENT SOFTWARE

#### Contents

| How to Access Leave Application tab | 2 |
|-------------------------------------|---|
| How to Check Leave Details.         | 4 |
| How to Apply for Leave              | 7 |
| How to Change Password              |   |
| How to Reset your Password          |   |

## How to Access Leave Application

Visit our official NHSRC INDIA website.

On the home page, find the leave application tab.



#### On leave application tab page, click on leave application.



#### Please enter your username and password to login.



#### User Dashboard Page



# How to Check Leave Details (Total Allotment, Total Usage, Total Approved)

To check leave details, click on cards available on the home page.

To get details of total authorized leaves click on count on leave authorized card.

To get details of leaves availed and balance leaves click on count of leave availed card.

To get details of leaves which are pending for approval count on count of pending approval card.









## How to Apply for Leave

#### Leave Apply Form



#### To apply for Leave click on Add a line link.



#### Leave Form dialog box will appear.



#### Select the leave type which you want to apply for.



#### Fill out the Out of office starting date if there is any prefix.



Fill o