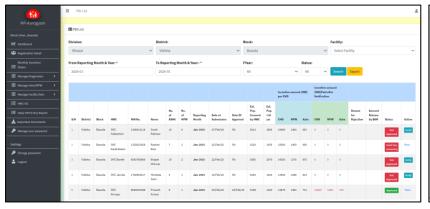

Approval (Block Medical Officer)  BMO will verify data filled by CHO
Approve/ Disapprove after verification

Disbursement (Block Account Manager) Confirmation for fund release by BAM

Final payment through e-Vitta to concerned AAM team member in account

Process the payment on e-Vitta software

uniformity