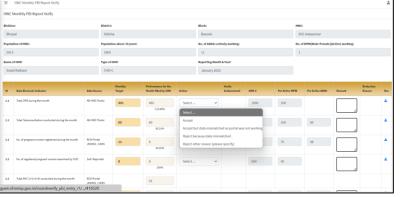

Approval (Block Medical Officer)  BMO will verify data filled by CHO
Approve/ Disapprove after verification

Disbursement (Block Account Manager) Confirmation for fund release by BAM

Final payment through e-Vitta to concerned AAM team member in account