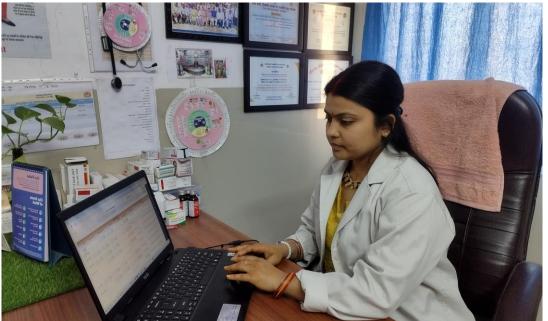

#### **PROCESS**

A web-based portal where Community Health Officers (CHOs) can directly enter the individual & team performance at (https://mp-aarogyam.nhmmp.gov.in/)

Fills the achievements of the month
Uploads the relevant documents

#### **PHOTO GALLERY**

Web Page login

PBI & TBI upload documents

PBI & TBI submission

PBI & TBI Analysis by Block

BAM release amount Verify by Block