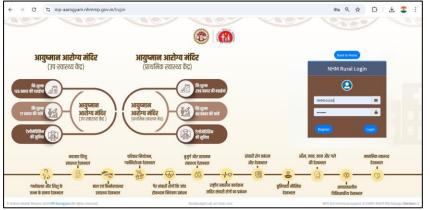

#### **PROCESS**

A web-based portal where Community Health Officers (CHOs) can directly enter the individual & team performance at (https://mp-aarogyam.nhmmp.gov.in/)

Fills the achievements of the month
Uploads the relevant documents

#### **PHOTO GALLERY**

Web Page login

PBI & TBI upload documents

PBI & TBI submission

PBI & TBI Analysis by Block

BAM release amount Verify by Block