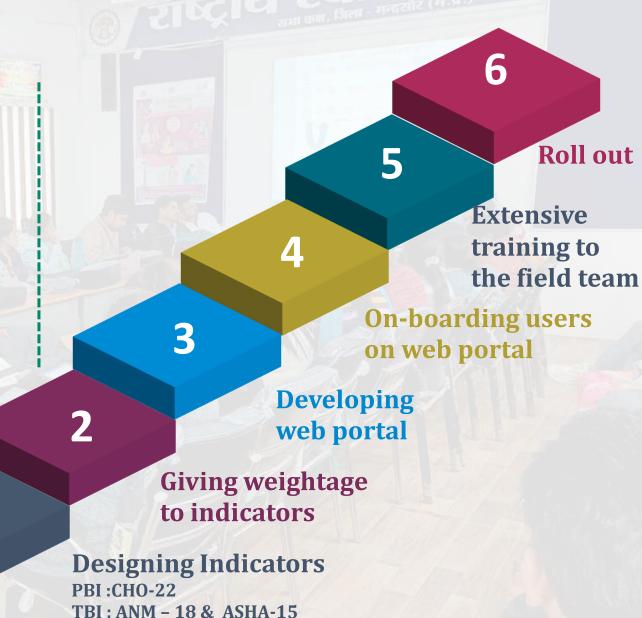

## **METHODOLOGY**

#### **PROCESS**

A web-based portal where Community Health Officers (CHOs) can directly enter the individual & team performance at (https://mp-aarogyam.nhmmp.gov.in/)

Fills the achievements of the month
Uploads the relevant documents

Approval (Block Medical Officer)  BMO will verify data filled by CHO
Approve/ Disapprove after verification

Disbursement (Block Account Manager) Confirmation for fund release by BAM

Final payment through e-Vitta to concerned AAM team member in account

Process the payment on e-Vitta software

uniformity