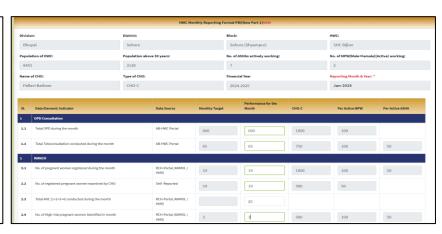

#### **PROCESS**

A web-based portal where Community Health Officers (CHOs) can directly enter the individual & team performance at (https://mp-aarogyam.nhmmp.gov.in/)

Fills the achievements of the month
Uploads the relevant documents

Approval (Block Medical Officer)  BMO will verify data filled by CHO
Approve/ Disapprove after verification

Disbursement (Block Account Manager) Confirmation for fund release by BAM

Final payment through e-Vitta to concerned AAM team member in account