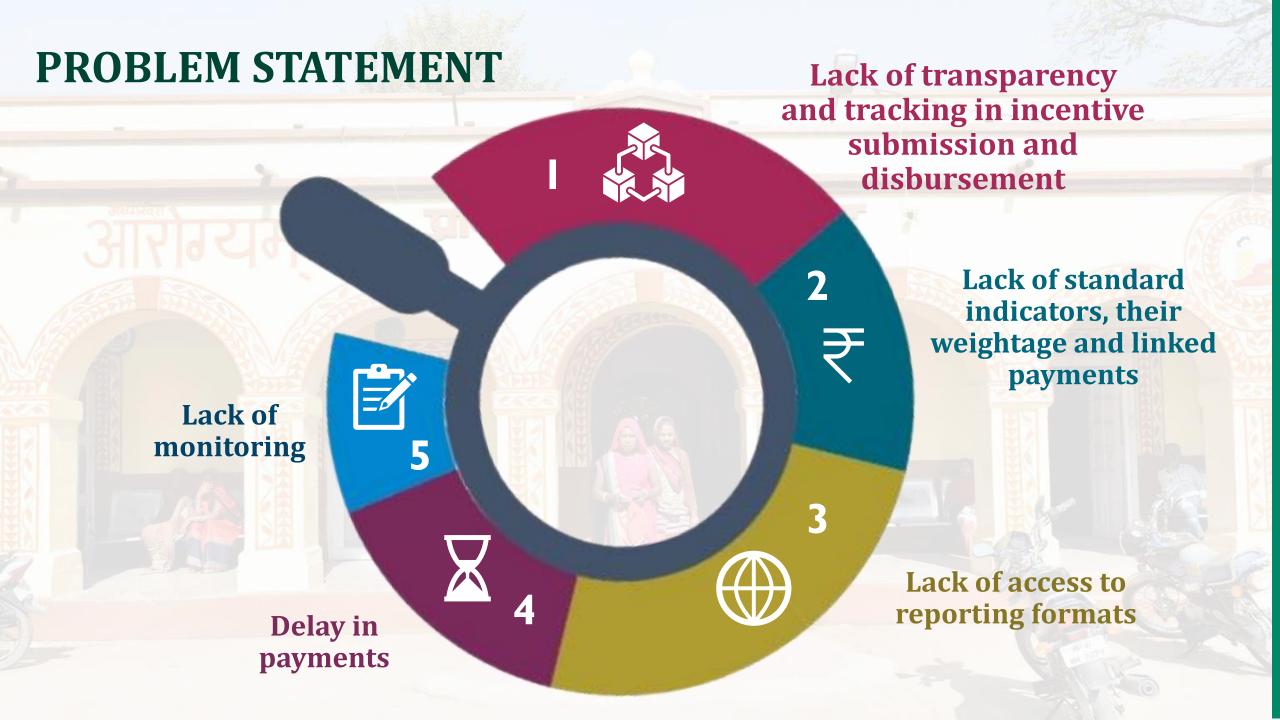

# **OBJECTIVES**

To incentivize healthcare providers at Ayushman Arogya Mandirs (AAMs) based on performance

**Ensuring timely** payments

Reducing grievances related to non-payment

Bringing transparency in the system