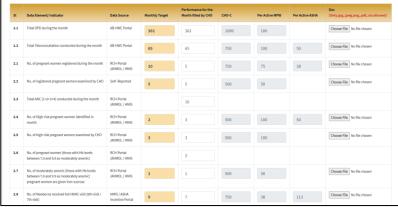

#### **PROCESS**

A web-based portal where Community Health Officers (CHOs) can directly enter the individual & team performance at (https://mp-aarogyam.nhmmp.gov.in/)

Fills the achievements of the month
Uploads the relevant documents

#### **PHOTO GALLERY**

Web Page login

PBI & TBI upload documents

PBI & TBI submission

PBI & TBI Analysis by Block

BAM release amount Verify by Block