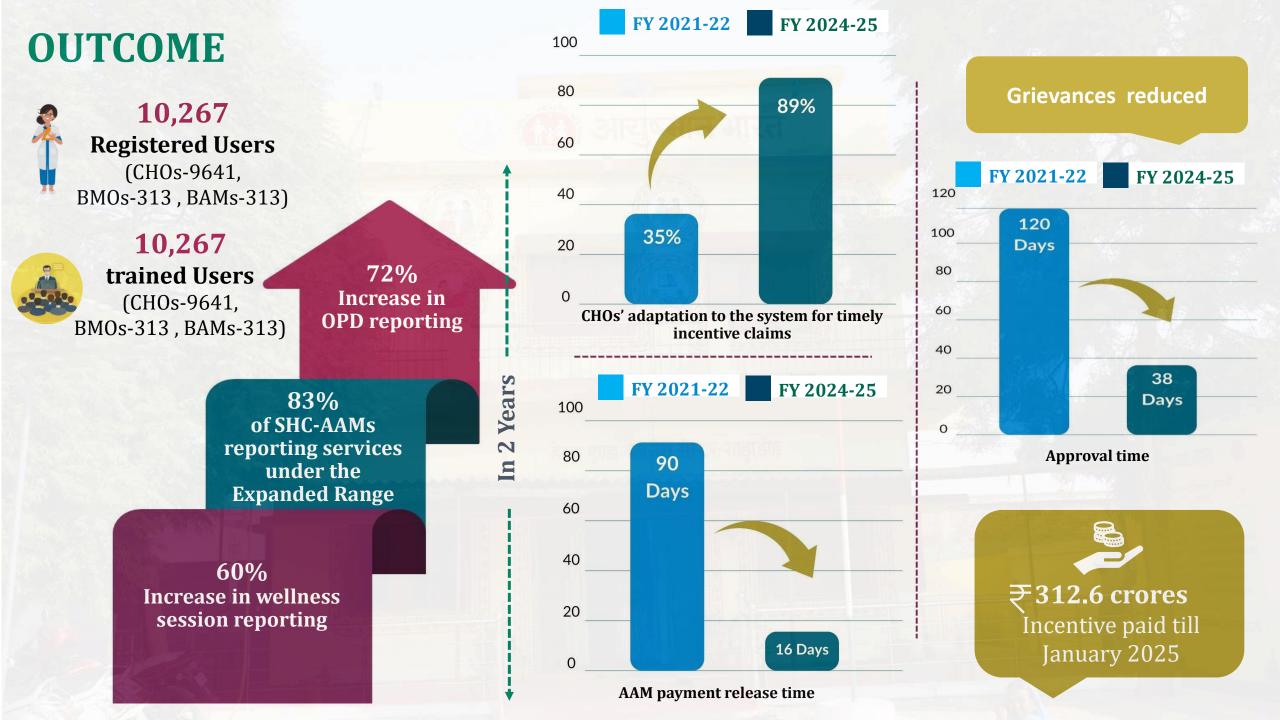

# **OBJECTIVES**

To incentivize healthcare providers at Ayushman Arogya Mandirs (AAMs) based on performance

**Ensuring timely** payments

Reducing grievances related to non-payment

Bringing transparency in the system